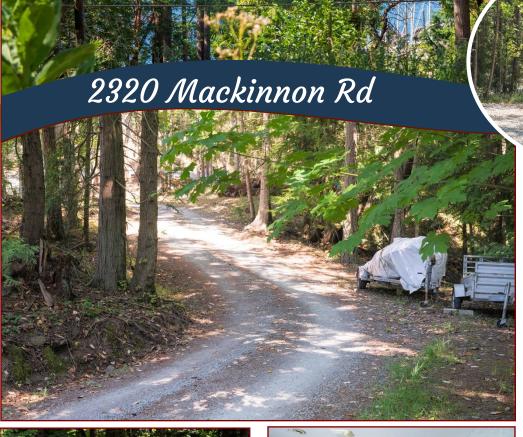

### 2320 Mackinnon Rd

Hope Bay: 250-629-3166 Sidney: 250-656-5062 info@DocksideRealty.ca

This approximately 1.48 Acre corner lot basks in sunlight & is a stone's throw away from the BC Ferry Terminal, Otter Bay Marina & the Pender Island Golf Club. This location is fantastic. If you are looking to build a dream home in the Gulf Islands. look no further. The current owners have spent over \$85,000 in improvements in the last few years, including: site excavation, well connection with cisterns, new pumphouse/electrical room with 200A underground service & a new septic system. Also included are custom house plans from Jennish House Design, plus a 1987 27' Fleetwood 5th Wheel Trailer, with a 20A electrical hookup, connected to the septic & ready to enjoy while you plan your build. Seasonal & Year Round Moorage is available at Otter Bay Marina right across the street. It just doesn't get any better than this!