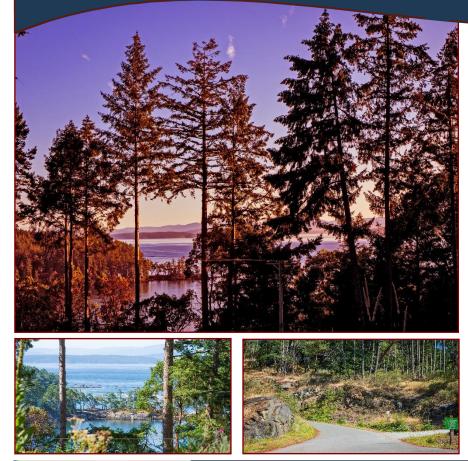

### South Facing Ocean View Lot!

### 2320 Mackinnon Rd

Hope Bay: 250-629-3166 Sidney: 250-656-5062 info@DocksideRealty.ca

This approximately 1.48 Acre corner lot basks in sunlight & is a stone's throw away from the BC Ferry Terminal, Otter Bay Marina & the Pender Island Golf Club. This location is fantastic. If you are looking to build a dream home in the Gulf Islands. look no further. The current owners have spent over \$85,000 in improvements in the last few years, including: site excavation, well connection with cisterns, new pumphouse/electrical room with 200A underground service & a new septic system. Also included are custom house plans from Jennish House Design, plus a 1987 27' Fleetwood 5th Wheel Trailer, with a 20A electrical hookup, connected to the septic & ready to enjoy while you plan your build. Seasonal & Year Round Moorage is available at Otter Bay Marina right across the street. It just doesn't get any better than this!