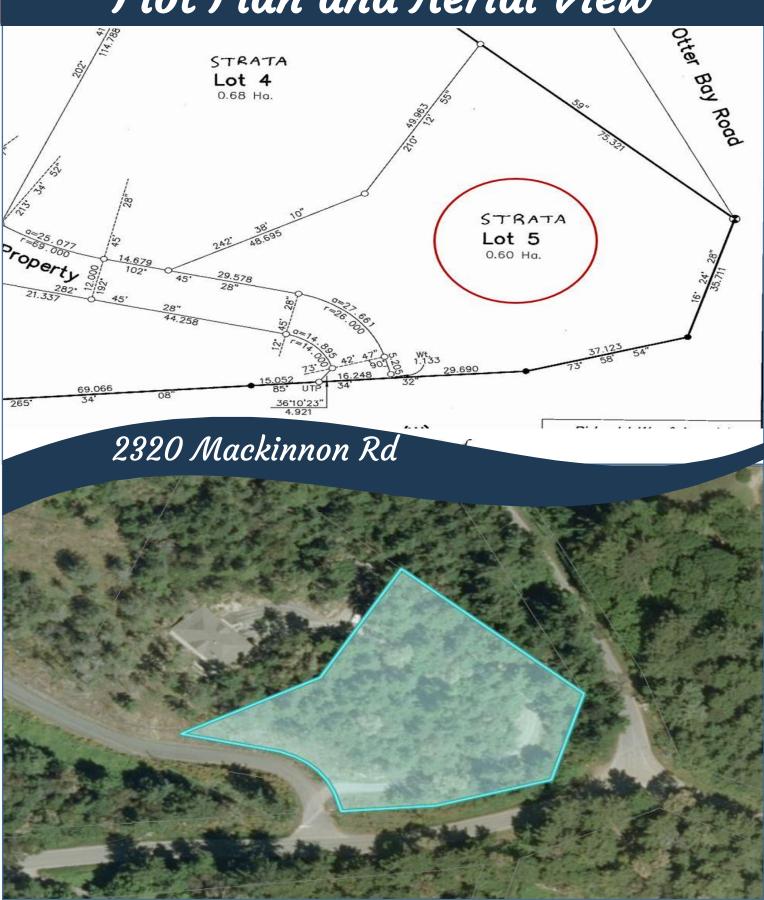

## Plot Plan and Aerial View

Hope Bay: 250-629-3166 Sidney: 250-656-5062 info@DocksideRealty.ca Driftwood: 250-629-3383 Saturna: 250-539-2121 www.DocksideRealty.ca

### 2320 Mackinnon Rd

Hope Bay: 250-629-3166 Sidney: 250-656-5062 info@DocksideRealty.ca

This approximately 1.48 Acre corner lot basks in sunlight & is a stone's throw away from the BC Ferry Terminal, Otter Bay Marina & the Pender Island Golf Club. This location is fantastic. If you are looking to build a dream home in the Gulf Islands. look no further. The current owners have spent over \$85,000 in improvements in the last few years, including: site excavation, well connection with cisterns, new pumphouse/electrical room with 200A underground service & a new septic system. Also included are custom house plans from Jennish House Design, plus a 1987 27' Fleetwood 5th Wheel Trailer, with a 20A electrical hookup, connected to the septic & ready to enjoy while you plan your build. Seasonal & Year Round Moorage is available at Otter Bay Marina right across the street. It just doesn't get any better than this!